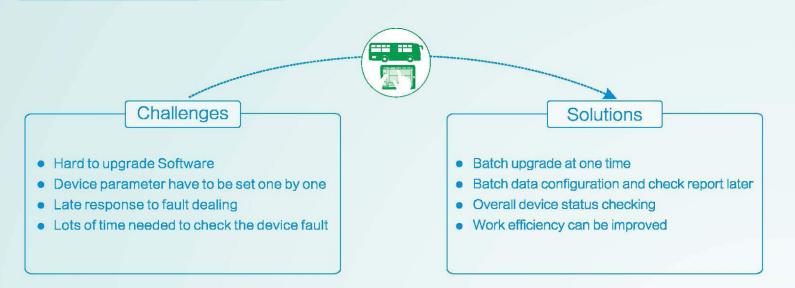

# Maintenance



### Software Crocus-Operation and Maintenance Solution







| Equipment failure |         |              |            |             |                      | upment failure |                  |                          |            |                      |       |     |     |       | qupment falure   |             |             |                         |       |              |           |  |  |
|-------------------|---------|--------------|------------|-------------|----------------------|----------------|------------------|--------------------------|------------|----------------------|-------|-----|-----|-------|------------------|-------------|-------------|-------------------------|-------|--------------|-----------|--|--|
| Plate:            |         | Fault type:  |            |