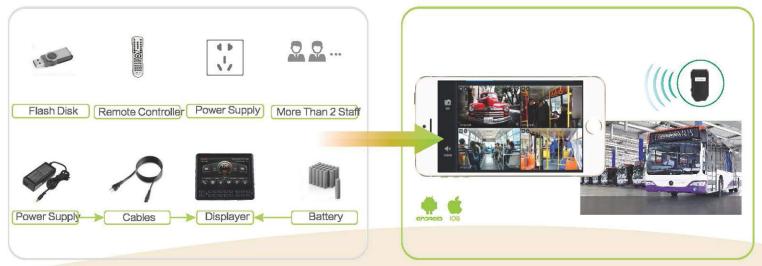

#### **Previous Maintenance Method**

At least 2 or more stuff for maintenance because of the long distance among remote control, screen, device and camera.

#### **Present Maintenance Method**

Easy Check+Phone=Convenience