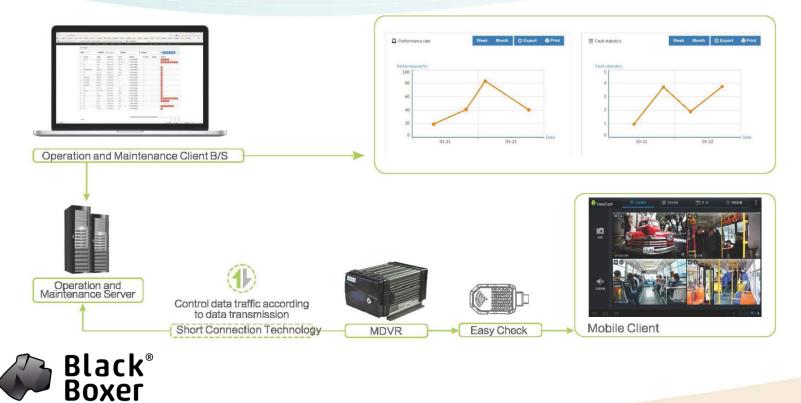

# Maintenance



### Software Crocus-Operation and Maintenance Solution







| Equipment failure |         |              |            |             |                      | upment failure |                  |                          |            |                      |       |     |     |       | qupment falure   |             |             |                         |       |              |           |  |  |
|-------------------|---------|--------------|------------|-------------|----------------------|----------------|------------------|--------------------------|------------|----------------------|-------|-----|-----|-------|------------------|-------------|-------------|-------------------------|-------|--------------|-----------|--|--|
| Plate:            |         | Fault type:  |            |             |                      |                | Faul